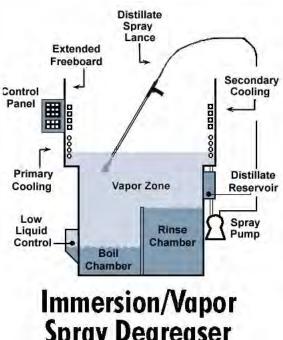

## Immersion/Vapor Spray Degreaser

## **IMMERSION/VAPOR SPRAY DEGREASERS**

| Standard Models* |                            |                     |                        |                        |
|------------------|----------------------------|---------------------|------------------------|------------------------|
| Model #          | Work Chamber<br>Dimensions | Solvent<br>Capacity | Overall<br>Dimensions• | Power<br>Requirements+ |
|                  |                            |                     |                        |                        |
| IVD1214          | 12" x 14" x 12"D           | 27 Gal              | 80" x 34" x 60"H       | 240V/1PH               |
|                  |                            |                     |                        |                        |
| IVD2016          | 20" x 16" x 16"D           | 55 Gal              | 104" x 34" x 72"H      | 240V/3PH               |
|                  |                            |                     |                        |                        |
| IVD2820          | 28" x 20" x 20"D           | 90 Gal              | 118" x 36" x 82"H      | 240V/3PH               |