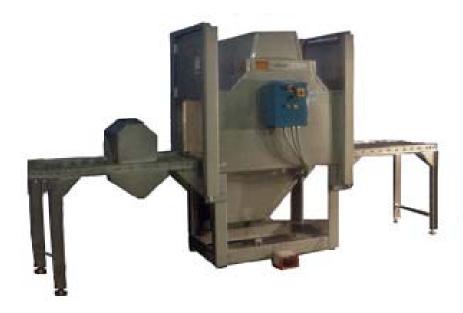

## ROLLER TABLE HOT AIR DRYERS

Roller Table Hot Air Dryers are designed to be placed in line with a manual roller conveyer cleaning operation. These dryers feature a manually operated stainless steel roller assembly. The Roller Table Dryer is supplied with a 4 ' roller table extension at the entrance and exit of the drying chamber. Compressed air blow-off stations are optionally available for mounting on the entrance conveyor. All systems are built entirely of 300 series stainless steel and include a digital readout temperature controller, safety controls, air filter, and high velocity convection blower.